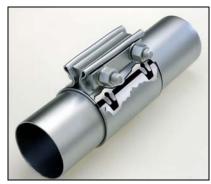

Exhaust Coupler

For joining high performance exhaust components

Inner sleeve provides tight seal with patented dual tongue-&groove feature

- Hexavalent chrome free
- Available in diameters from 38.0 mm (1 ½ ") through 76.2 mm (3").
- Overall length 85.0 mm.
- Does not require pipe overlap.
- Eliminates the need for sizing and slotting of pipe members.
- 15mm fastener drive
- Allows assembly & service without longitudinal movement of pipe members.

Unique tongue and groove sleeve allows for a large pipe sizing tolerance while still maintaining optimal joint air leak and separation resistance performance.

Unitized assembly. NO LOOSE HARDWARE. Slides into place, installs easily and reliably. The reaction block transfers bolt torque into clamp strength and an assured seal.