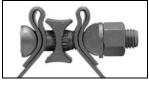

Unique tongue and groove sleeve allows for a large pipe sizing tolerance while still maintaining optimal joint air leak and separation resistance performance.

Unitized assembly. NO LOOSE HARDWARE. Slides into place, installs easily and reliably. The reaction block transfers bolt torque into clamp strength and an assured seal.