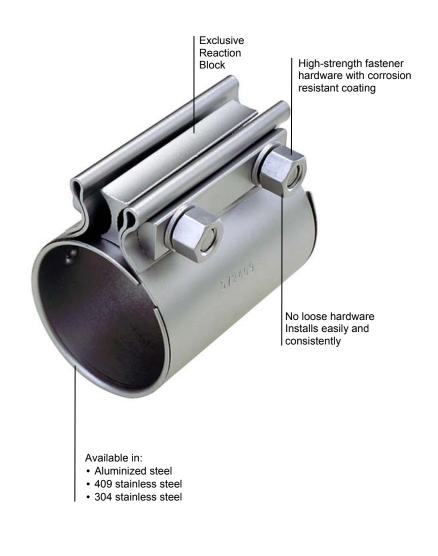

**New from Torca Products –** An effective alternative for joining exhaust system components without the need for pipe sizing or slotting. Provides a serviceable joint – no permanent distortion of exhaust members.

Unique tongue and groove sleeve allows for a large pipe sizing tolerance while still maintaining optimal joint air leak and separation resistance performance.

Unitized assembly. NO LOOSE HARDWARE. Slides into place, installs easily and reliably. The reaction block transfers bolt torque into clamp strength and an assured seal.