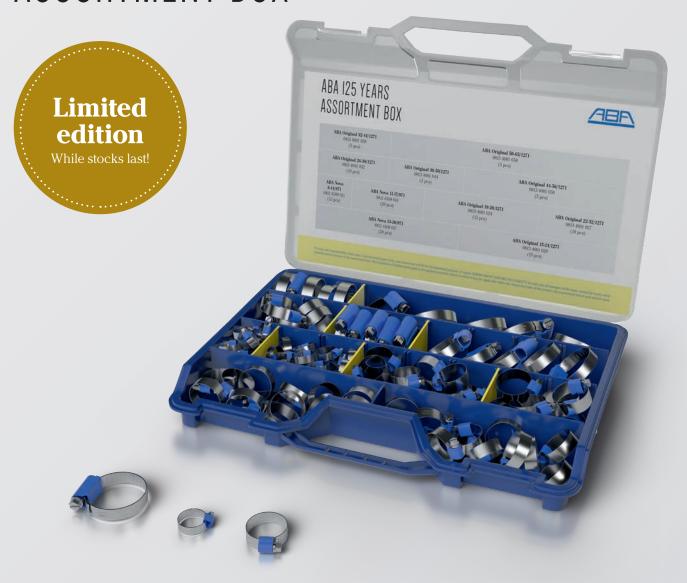

## ABA 125 YEARS ASSORTMENT BOX

# Our special anniversary assortment box is suitable for most applications with a clamping range from 8 mm to 65 mm

- Box of 125 clamps in the most popular sizes
- Access to OEM quality materials
- Product descriptions for easy identification of the components within the kit
- Option to refill individual parts within the kit
- EXTRA: Lottery ticket inside! Instant win of a professional VR set, a Carrera track, and much more\*

#### **Specifications**

| ABA 125 YEARS ASSORTMENT BOX |                                                                                          |                          |  |
|------------------------------|------------------------------------------------------------------------------------------|--------------------------|--|
| Part number                  | Description                                                                              | Packaging quantity (pcs) |  |
| 0819 0026 125                | ABA 125 Years Assortment Box<br>For sale in Austria, Germany,<br>Netherlands and Sweden. | I                        |  |
| 0819 0027 125                | ABA 125 Years Assortment Box                                                             | 1                        |  |

| THE KIT CONTAINS: |                         |                          |
|-------------------|-------------------------|--------------------------|
| Part number       | Description             | Packaging quantity (pcs) |
| 0811 6108 011     | ABA Nova 8-14/971       | 15                       |
| 0811 6108 014     | ABA Nova 11-17/971      | 20                       |
| 0811 6108 017     | ABA Nova 13-20/971      | 20                       |
| 0813 4001 020     | ABA Original 15-24/1271 | 15                       |
| 0813 4001 024     | ABA Original 19-28/1271 | 15                       |
| 0813 4001 027     | ABA Original 22-32/1271 | 10                       |
| 0813 4001 032     | ABA Original 26-38/1271 | 10                       |
| 0813 4001 038     | ABA Original 32-44/1271 | 5                        |
| 0813 4001 044     | ABA Original 38-50/1271 | 5                        |
| 0813 4001 050     | ABA Original 44-56/1271 | 5                        |
| 0813 4001 058     | ABA Original 50-65/1271 | 5                        |