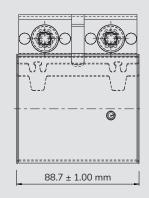

# Pipe to pipe connection of an exhaust system without the need for sizing or slotting

Inner sleeve orientation is locked by an engagement feature, improving sealing effect

A "U" slot helps EuroCoupler accommodate diameter differences between mating pipes for improved joint strength

| Part number   | Description           | ØDN (mm) | Packaging quantity (pcs) |
|---------------|-----------------------|----------|--------------------------|
| 0367 6005 040 | EUROCOUPLER 40-441/88 | 40       | 25                       |
| 0367 6009 045 | EUROCOUPLER 45-441/88 | 45       | 25                       |
| 0367 6010 050 | EUROCOUPLER 50-441/88 | 50       | 25                       |
| 0367 6008 055 | EUROCOUPLER 55-441/88 | 55       | 25                       |
| 0367 6011 060 | EUROCOUPLER 60-441/88 | 60       | 25                       |
| 0367 6022 065 | EUROCOUPLER 65-441/88 | 65       | 25                       |
| 0367 6033 070 | EUROCOUPLER 70-441/88 | 70       | 25                       |