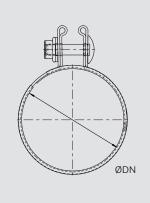

#### NORMACONNECT® EuroCoupler

| Part number   | Description           | ØDN (mm) | Packaging quantity (pcs) |
|---------------|-----------------------|----------|--------------------------|
| 0367 6005 040 | EUROCOUPLER 40-441/88 | 40       | 25                       |
| 0367 6009 045 | EUROCOUPLER 45-441/88 | 45       | 25                       |
| 0367 6010 050 | EUROCOUPLER 50-441/88 | 50       | 25                       |
| 0367 6008 055 | EUROCOUPLER 55-441/88 | 55       | 25                       |
| 0367 6011 060 | EUROCOUPLER 60-441/88 | 60       | 25                       |
| 0367 6022 065 | EUROCOUPLER 65-441/88 | 65       | 25                       |
| 0367 6033 070 | EUROCOUPLER 70-441/88 | 70       | 25                       |