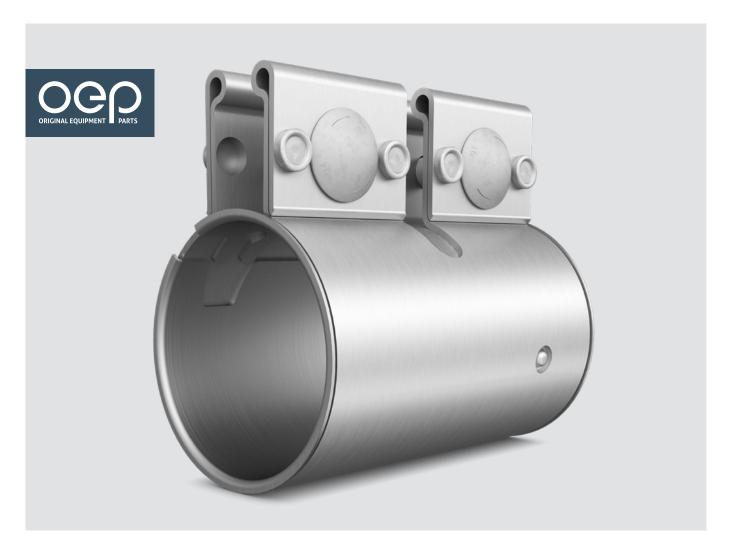

## NORMACONNECT® EuroCoupler

# Pipe to pipe connection of an exhaust system without the need for sizing or slotting

Inner sleeve orientation is locked by an engagement feature, improving sealing effect

A "U" slot helps EuroCoupler accommodate diameter differences between mating pipes for improved joint strength

#### NORMACONNECT® EuroCoupler