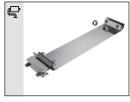

# Pipe to pipe connection of an exhaust system without the need for sizing or slotting

Inner sleeve orientation is locked by an engagement feature, improving sealing effect

A "U" slot helps EuroCoupler accommodate diameter differences between mating pipes for improved joint strength